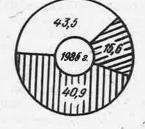

Осуществляя требования XXIII съезда и последующих съездов КПСС, которые подчеркнули важность неуклонного осуществления ленинских принципов формирования партийных рядов, значения кандидатского стажа, областная партийная организация уделяет неослабное внимание вопросам улучшения социального состава принимаемых в партию. Начиная с 1968 года ежегодно среди принятых рабочие составляют более половины. В результате этого удельный вес рабочих в общем числе коммунистов области по социальному положению увеличился с 24 процентов в 1946 году до 43,5 процента в 1985 году.